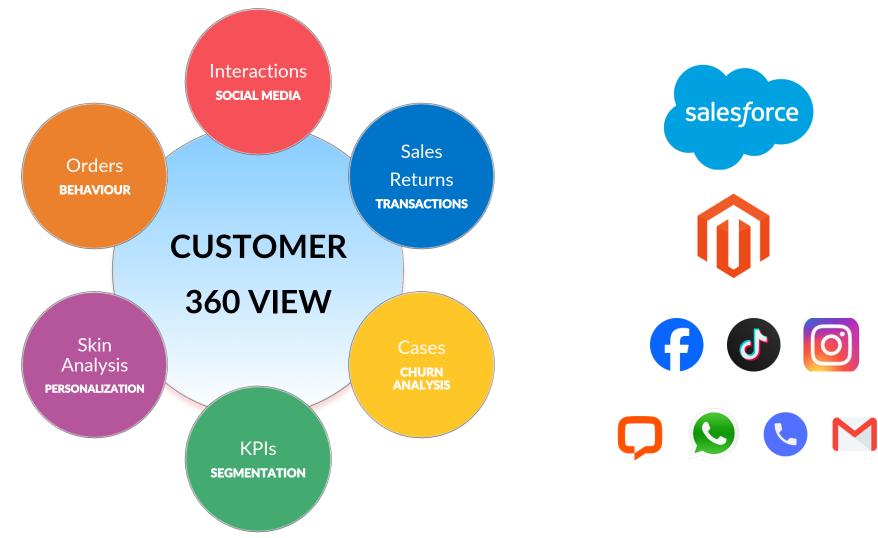

### **UNIFIED CUSTOMER 360**

**Enriched Customer Data**In the CRM

### **Omnichannel Communication**

Multiple and Bi-Directional

**Customer Interaction** 

Transactions, Cases, Skin Test

#### **Real Time Customer Profile**

781.90 €

- **Basic Data**
- Loyalty Info
- History
- Interaction
- Sales /Returns
- ✓ KPIs

**COLLECTION** 

**ANALYSIS** 

**ORGANIZZATION** 