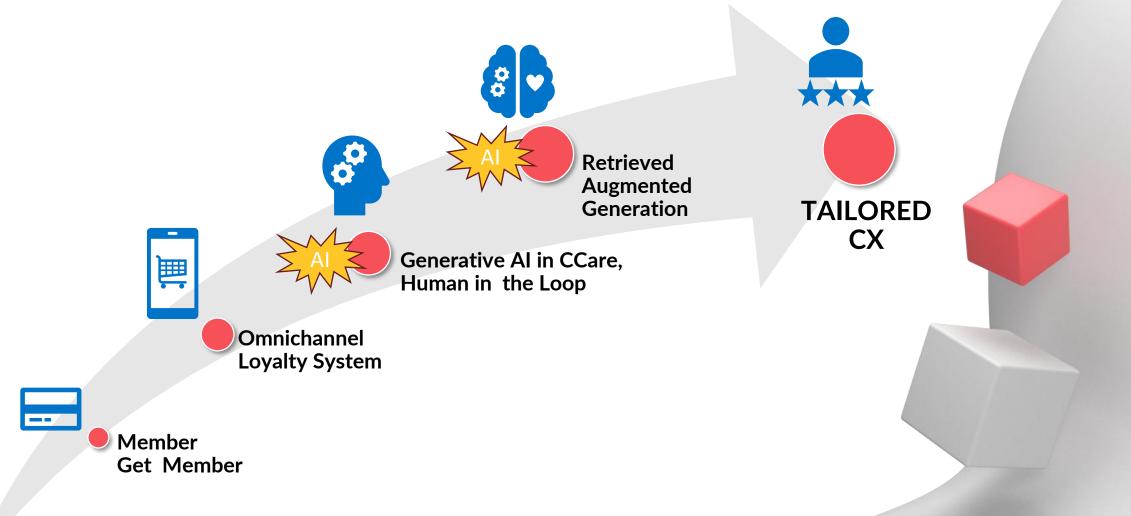

le and Bi-Directional



**Customer Interaction** 

Transactions, Cases, Skin Test







### Digital Transformation





#### **Real Time Customer Profile**

781.90 €

- **Basic Data**
- Loyalty Info
- History
- Interaction
- Sales /Returns
- ✓ KPIs

**COLLECTION** 

**ANALYSIS** 

**ORGANIZZATION** 



# Data Enabled Analysis







# Keep Growing





### What we did so far

**100 DAYS** 

**CRM** 

CUSTOMER SERVICE

3RD Parties INTEGRATION

MARKETING AUTOMATION

(Customer Journeys / Dem & Newsletter)

User adoption less than 3 months









### The number of the growth





- Active User +560% (from 15K to 84K)
- +55K Cases Managed in 6 months: average SLA <12 hrs
- +90K Skin tests managed and analyzed
- +103K orders fulfilled
- 2024 ORDERS GOAL +100%

# Digital Roamap next steps









### MAKE CHANGE HAPPEN