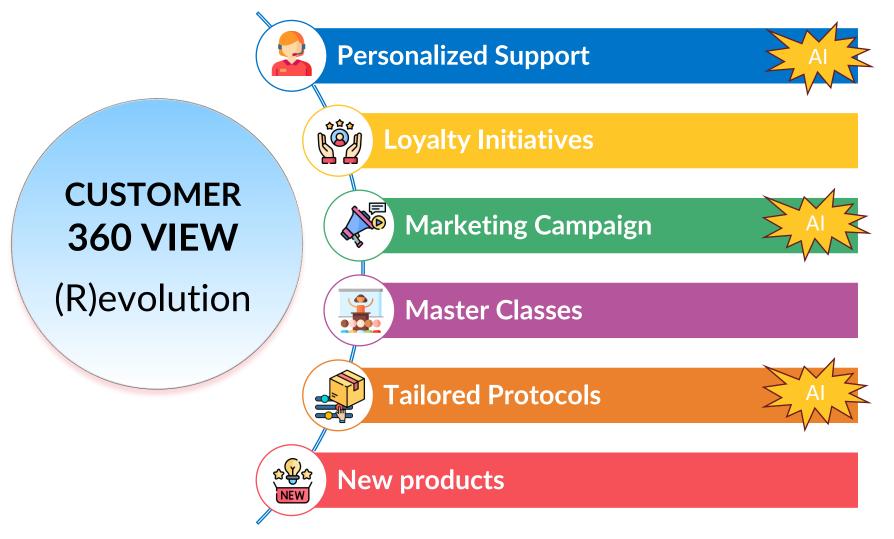

### **UNIFIED CUSTOMER 360**

**Enriched Customer Data**In the CRM

### **Omnichannel Communication**

Multiple and Bi-Directional

**Customer Interaction** 

Transactions, Cases, Skin Test

#### **Real Time Customer Profile**

781.90 €

- **Basic Data**
- Loyalty Info
- History
- Interaction
- Sales /Returns
- ✓ KPIs

**COLLECTION** 

**ANALYSIS** 

**ORGANIZZATION** 