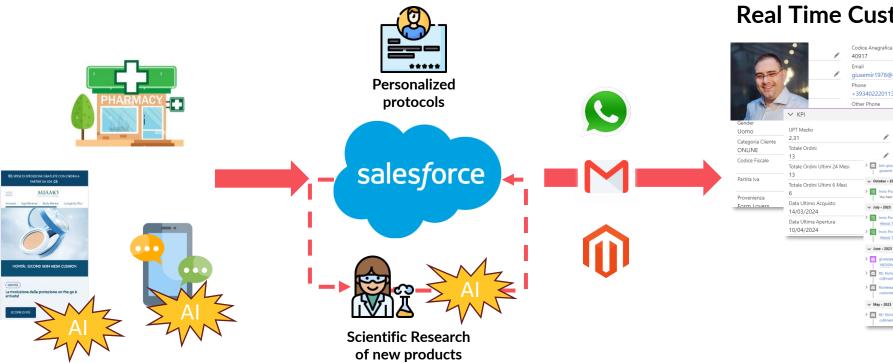

### **UNIFIED CUSTOMER 360**

**Enriched Customer Data**In the CRM

### **Omnichannel Communication**

Multiple and Bi-Directional

**Customer Interaction** 

Transactions, Cases, Skin Test

### Digital Transformation