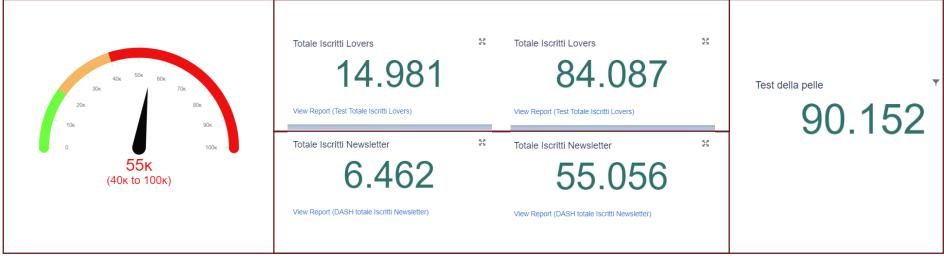

### The number of the growth

- Active User +560% (from 15K to 84K)
- +55K Cases Managed in 6 months: average SLA <12 hrs
- +90K Skin tests managed and analyzed
- +103K orders fulfilled
- 2024 ORDERS GOAL +100%