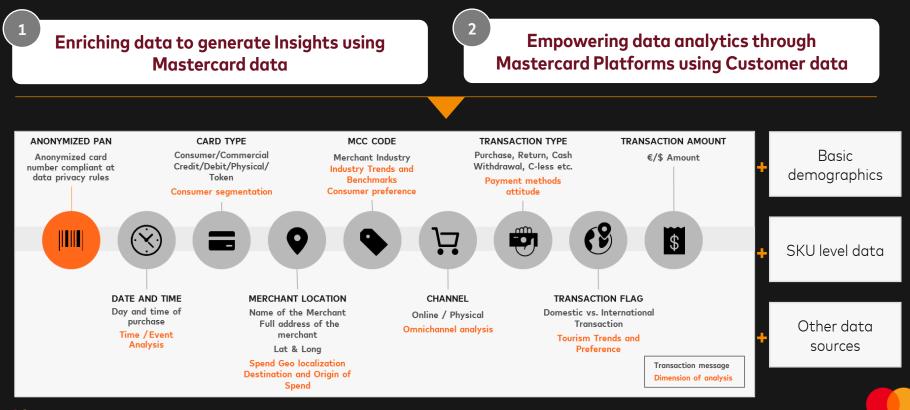

## Mastercard beyond payments

Data & Service Capabilities Big data generated by Mastercard's global payment network enable the creation of unique insights.

Understanding the anatomy of a transaction, is the starting point to leverage the generated insights from transactional data.