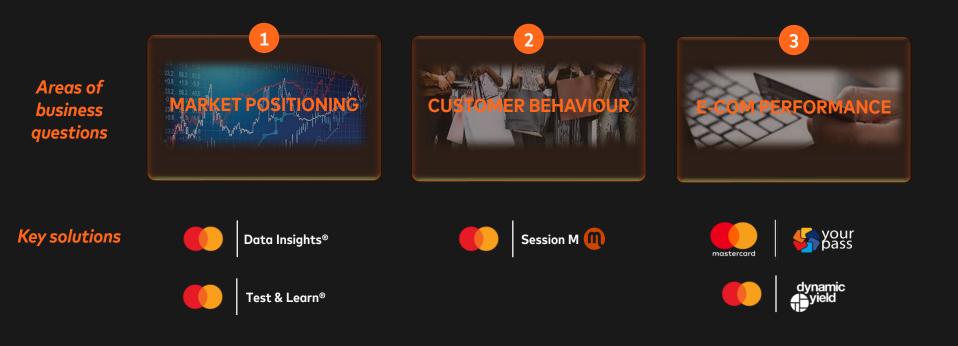

Mastercard D&S analyses and solutions can help to address the following areas of business questions.

Areas of business questions

Overall industry market performance trends and understanding of positioning compared to main competitors

Overview of customers' spending characteristics, behavior and growth potential

Assessment of online transactions to identify main causes of decline and define an effective improvement actions plan Mastercard D&S analyses and solutions can help to address the following areas of business questions.