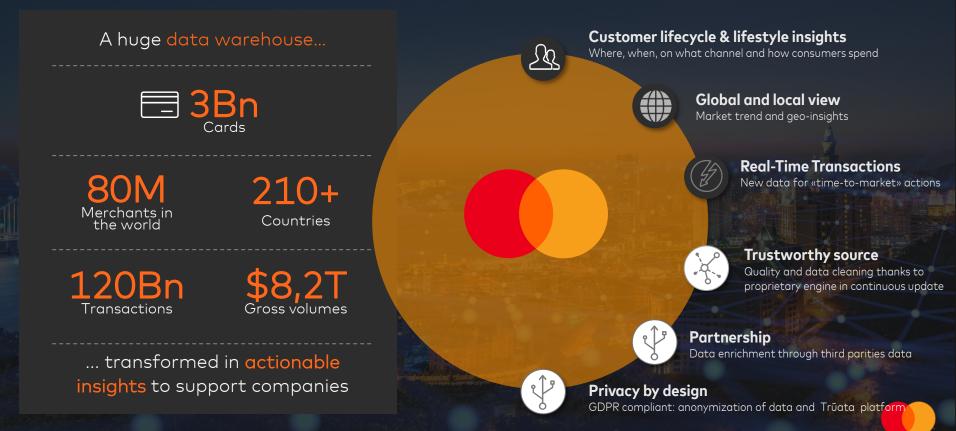

## Mastercard beyond payments

Data & Service Capabilities Big data generated by Mastercard's global payment network enable the creation of unique insights.

Understanding the anatomy of a transaction, is the starting point to leverage the generated insights from transactional data.